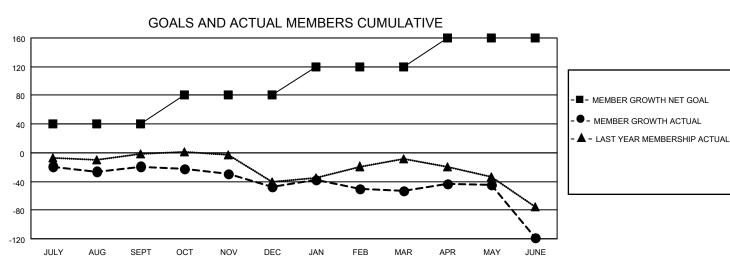

## MONTHLY MEMBERSHIP PROGRESS REPORT

LOCATION FLORIDA District 35 I Results as of: 6/30/2021

| Clubs         |               |             |               | Members               |                        |                         |                                                    |  |
|---------------|---------------|-------------|---------------|-----------------------|------------------------|-------------------------|----------------------------------------------------|--|
|               | RESULTS FOR   | R 2020-2021 |               | RESULTS FOR 2020-2021 |                        |                         |                                                    |  |
| QUARTER       | NEW CLUB GOAL | NEW CLUBS   | DROPPED CLUBS | QUARTER MEMI          | BER GROWTH NET<br>GOAL | MEMBER GROWTH<br>ACTUAL | DROPPED<br>MEMBERS ACTUAL<br>(including transfers) |  |
| JULY/AUG/SEPT | 0             | 0           | 0             | JULY/AUG/SEPT         | 40                     | 40                      | 52                                                 |  |
| OCT/NOV/DEC   | 1             | 0           | 0             | OCT/NOV/DEC           | 40                     | 38                      | 62                                                 |  |
| JAN/FEB/MAR   | 0             | 0           | 0             | JAN/FEB/MAR           | 40                     | 27                      | 31                                                 |  |
| APR/MAY/JUNE  | 0             | 0           | 1             | APR/MAY/JUNE          | 40                     | 56                      | 109                                                |  |